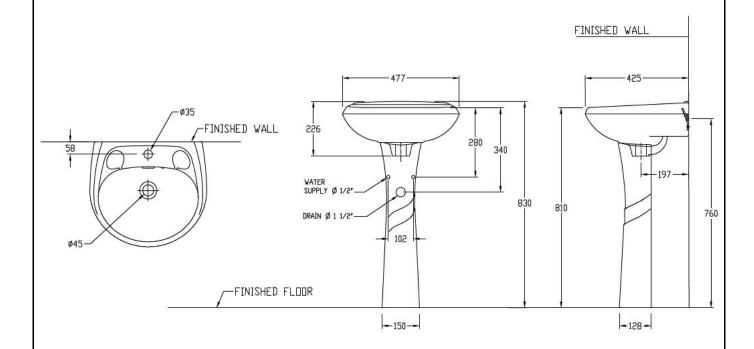

## **SPECIFICATION SHEET - Sanitary Wares**





## **Technical Informations:**



| REMINDER: | Pipe flushing must be done before faucets are installed. Failure to do so voids the warranty.                    |
|-----------|------------------------------------------------------------------------------------------------------------------|
|           | Do not use abrasive or aggresive cleaners and or contain chlorine or hydrochloric acid solution for cleaning.    |
|           | All information stated above are solely for reference only, and should be based on the actual submission sample. |
|           | Dimensions and specifications are subject to change without prior notice.                                        |