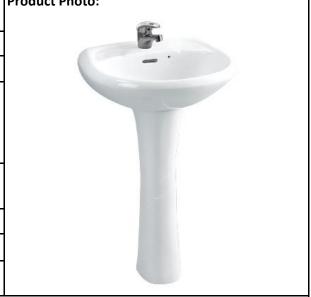

## **SPECIFICATION SHEET - Sanitary Wares**





## **Technical Informations:**



| REMINDER: | Pipe flushing must be done before faucets are installed. Failure to do so voids the warranty.                    |
|-----------|------------------------------------------------------------------------------------------------------------------|
|           | Do not use abrasive or aggresive cleaners and or contain chlorine or hydrochloric acid solution for cleaning.    |
|           | All information stated above are solely for reference only, and should be based on the actual submission sample. |
|           | Dimensions and specifications are subject to change without prior notice.                                        |